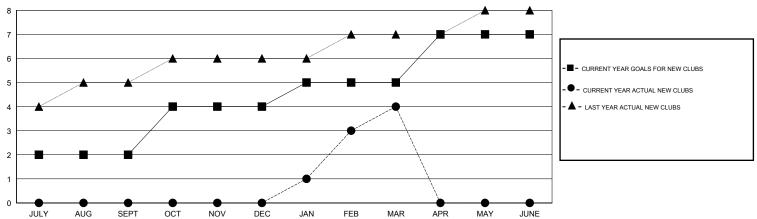

## MONTHLY MEMBERSHIP PROGRESS REPORT

## District 322C1

Results as of: 3/31/2017





## GOALS AND ACTUAL NEW CLUBS CUMULATIVE



## GOALS AND ACTUAL MEMBERS CUMULATIVE



| Y JUNE                   |                |       |
|--------------------------|----------------|-------|
| GENDER DISTR             | <u>IBUTION</u> |       |
| MALE                     | 2,280 (76.10%) |       |
| FEMALE                   | 716 (23.90%)   |       |
|                          |                |       |
| OTAL FAMILY UNIT MEMBERS |                | 1,416 |
| AMILY MEMBERS PA         | YING HALF      | 822   |

| DROPPED CLUBS: 3 |     |
|------------------|-----|
| DROPPED MEMBERS  |     |
| DECEASED         | 8   |
| CLUB CANCELLED   | 23  |
| OTHER            | 367 |
| TOTAL            | 398 |

|                                            | MALE<br>FEMALE                                              | 2,280 (76.10%)<br>716 (2