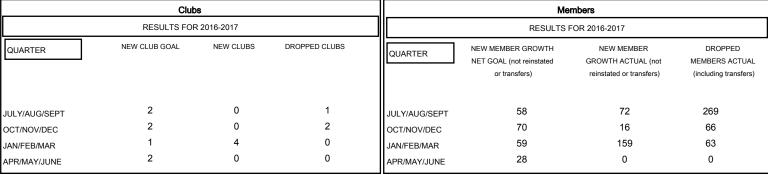

## GOALS AND ACTUAL MEMBERS CUMULATIVE

| Y JUNE                   |                |       |
|--------------------------|----------------|-------|
| GENDER DISTR             | <u>IBUTION</u> |       |
| MALE                     | 2,280 (76.10%) |       |
| FEMALE                   | 716 (23.90%)   |       |
|                          |                |       |
| OTAL FAMILY UNIT MEMBERS |                | 1,416 |
| AMILY MEMBERS PA         | YING HALF      | 822   |