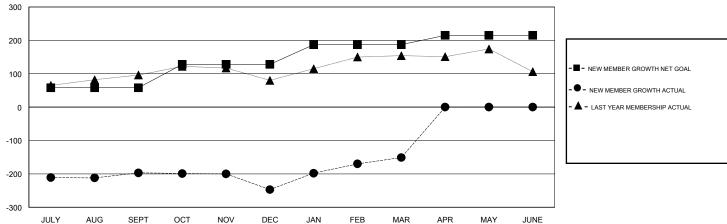

## GOALS AND ACTUAL MEMBERS CUMULATIVE

| Y JUNE                   |                |       |
|--------------------------|----------------|-------|
| GENDER DISTR             | <u>IBUTION</u> |       |
| MALE                     | 2,280 (76.10%) |       |
| FEMALE                   | 716 (23.90%)   |       |
|                          |                |       |
| OTAL FAMILY UNIT MEMBERS |                | 1,416 |
| AMILY MEMBERS PA         | YING HALF      | 822   |