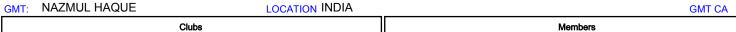

## MONTHLY MEMBERSHIP PROGRESS REPORT

## District 322C1

Results as of: 3/31/2017





## GOALS AND ACTUAL NEW CLUBS CUMULATIVE



## GOALS AND ACTUAL MEMBERS CUMULATIVE



| Y JUNE                   |                |       |
|--------------------------|----------------|-------|
| GENDER DISTR             | <u>IBUTION</u> |       |
| MALE                     | 2,280 (76.10%) |       |
| FEMALE                   | 716 (23.90%)   |       |
|                          |                |       |
| OTAL FAMILY UNIT MEMBERS |                | 1,416 |
| AMILY MEMBERS PA         | YING HALF      | 822   |

| DROPPED CLUBS: 3 |     |
|------------------|-----|
| DROPPED MEMBERS  |     |
| DECEASED         | 8   |
| CLUB CANCELLED   | 23  |
| OTHER            | 367 |
| TOTAL            | 398 |

|                                            | MALE<br>FEMALE